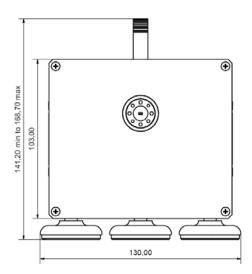

### **General specifications**

| Operating temperature range | +0 °C to +30°C           |  |
|-----------------------------|--------------------------|--|
| Storage temperature range   | -20 °C to +50 °C         |  |
| Dimensions (W x H x D)      | 130 mm x 140 mm x 170 mm |  |
| Number of feet              | 3                        |  |
| Feet height                 | 0 to 40 mm               |  |
| Weight                      | 1.75 kg                  |  |

### **FTL Source Modules**

**Revision: September 2009** 

FES-10 rear panel view

FES-10 side view

Unit 1 Airport East Business Park, Farmers Cross, Cork, Ireland Phone:+353 21 484 91 70

Phone:+353 21 484 91 70 Fax: +353 21 484 91 92