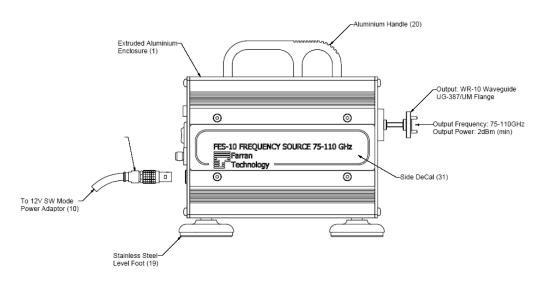

### **FTL Source Modules**

**Revision: September 2009** 

FES-10 rear panel view

FES-10 side view

Unit 1 Airport East Business Park, Farmers Cross, Cork, Ireland Phone:+353 21 484 91 70

Phone:+353 21 484 91 70 Fax: +353 21 484 91 92