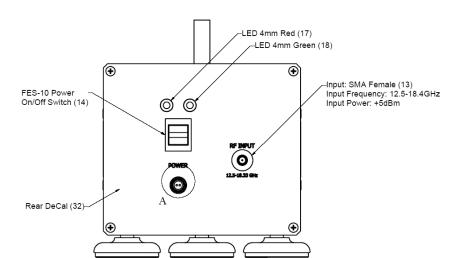

### **FTL Source Modules**

**Revision: September 2009** 

FES-10 rear panel view

FES-10 side view

Unit 1 Airport East Business Park, Farmers Cross, Cork, Ireland Phone:+353 21 484 91 70

Phone:+353 21 484 91 70 Fax: +353 21 484 91 92