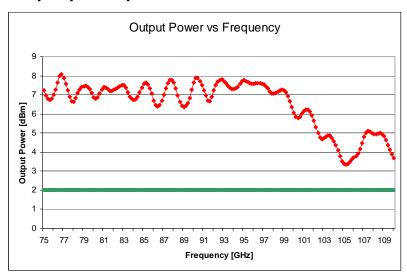

| +6                           | +5                           |
| Harmonic Level | dBc  | -20                          |                              |                              |
| RF In VSWR     | -    | < 1.5                        |                              |                              |
| RF Out VSWR    | -    | < 1.5                        |                              |                              |
| RF In Port     | -    | 3.5 mm (F)                   |                              |                              |
| RF Out Port    | -    | WR-15,<br>WG-25<br>UG-385/UM | WR-12,<br>WG-26<br>UG-387/UM | WR-10,<br>WG-27<br>UG-387/UM |







## FES-15, FES-12, FES-10

FTL Source Modules
Revision: September 2009

#### **Datasheet**

### Typical output power plot for FES-10



## **Power supply**

| Connector type | LEMO 4 pin socket |  |
|----------------|-------------------|--|
| Voltage        | +12 V             |  |
| Current        | < 1000 mA         |  |

### **General specifications**

| Operating temperature range | +0 °C to +30°C           |  |
|-----------------------------|--------------------------|--|
| Storage temperature range   | -20 °C to +50 °C         |  |
| Dimensions (W x H x D)      | 130 mm x 140 mm x 170 mm |  |
| Number of feet              | 3                        |  |
| Feet height                 | 0 to 40 mm               |  |
| Weight                      | 1.75 kg                  |  |







**Datasheet** 

# FES-15, FES-12, FES-10

**FTL Source Modules** 

Revision: September 2009



FES-10 angle view



FES-10 front panel